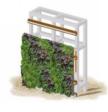

## Living Green Wall

Pre-grown and fully

LivingWall modules

established ANS

Place ANS LivingWall modules on hanging

Complete first row

Install irrigation pipe on each row of modules

Build the living wall up layer by layer. Each module is planted to

Finished wall connected to irrigation system.

ANS Group Global Modular Living Wall System or similar. Main planting mix:

- Euonymus fortune ' Dart's Blanket'
- Hedera Helix ' Wonder'
- Lonicera Nitida 'Maigrun'
- Phyllitis Scolopendrium - Vinca Minor 'Gertrude Jekyll'