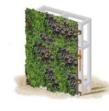

Finished wall connected to irrigation system.

ANS Group Global Modular Living Wall System or similar. Main planting mix:

- Euonymus fortune ' Dart's Blanket'
- Hedera Helix ' Wonder'
- Lonicera Nitida 'Maigrun'
- Phyllitis Scolopendrium - Vinca Minor 'Gertrude Jekyll'

#### Feature Planting:

- Erysimum 'Bowles's Mauve'
- Vinca Minor 'Bowles Blue'

Planting mix is shown as illustrative and is subject to availability together with further discussion with appointed living wall supplier.