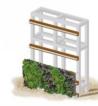

## Living Green Wall

Pre-grown and fully

LivingWall modules

established ANS

Place ANS LivingWall modules on hanging

Complete first row

Install irrigation pipe on each row of modules

Build the living wall up layer by layer. Each module is planted to

Finished wall connected to irrigation system.

ANS Group Global Modular Living Wall System or similar. Main planting mix:

- Euonymus fortune ' Dart's Blanket'
- Hedera Helix ' Wonder'
- Lonicera Nitida 'Maigrun'
- Phyllitis Scolopendrium - Vinca Minor 'Gertrude Jekyll'