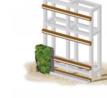

## Living Green Wall

Pre-grown and fully

LivingWall modules

established ANS

Place ANS LivingWall modules on hanging

Complete first row

Install irrigation pipe on each row of modules

Build the living wall up layer by layer. Each module is planted to

Finished wall connected to irrigation system.

ANS Group Global Modular Living Wall System or similar. Main planting mix:

- Euonymus fortune ' Dart's Blanket'
- Hedera Helix ' Wonder'
- Lonicera Nitida 'Maigrun'
- Phyllitis Scolopendrium - Vinca Minor 'Gertrude Jekyll'