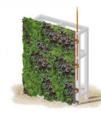

## Living Green Wall

Pre-grown and fully

LivingWall modules

established ANS

Place ANS LivingWall modules on hanging

Complete first row

Install irrigation pipe on each row of modules

Build the living wall up layer by layer. Each module is planted to

Finished wall connected to irrigation system.

ANS Group Global Modular Living Wall System or similar. Main planting mix:

- Euonymus fortune ' Dart's Blanket'
- Hedera Helix ' Wonder'
- Lonicera Nitida 'Maigrun'
- Phyllitis Scolopendrium - Vinca Minor 'Gertrude Jekyll'

#### Feature Planting:

- Erysimum 'Bowles's Mauve'
- Vinca Minor 'Bowles Blue'

Planting mix is shown as illustrative and is subject to availability together with further discussion with appointed living wall supplier.