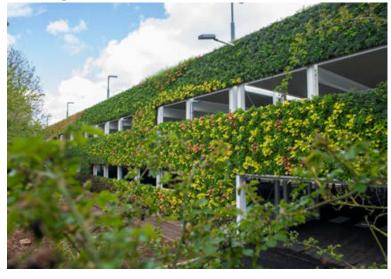

## Living Green Wall

Pre-grown and fully

LivingWall modules

established ANS

Place ANS LivingWall modules on hanging

Complete first row

Install irrigation pipe on each row of modules

Build the living wall up layer by layer. Each module is planted to

Finished wall connected to irrigation system.

ANS Group Global Modular Living Wall System or similar. Main planting mix:

- Euonymus fortune ' Dart's Blanket'
- Hedera Helix ' Wonder'
- Lonicera Nitida 'Maigrun'
- Phyllitis Scolopendrium - Vinca Minor 'Gertrude Jekyll'

#### Feature Planting:

- Erysimum 'Bowles's Mauve'
- Vinca Minor 'Bowles Blue'

Planting mix is shown as illustrative and is subject to availability together with further discussion with appointed living wall supplier.