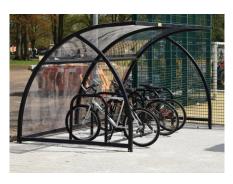

## External

Broxap or Similar Cycle shelter with 4No. Sheffield Stands Providing 8No. Cycle Spaces in Total Colour -RAL 7016 Anthracite Grey

0.000m = +32.300m (Assumed)